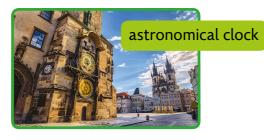

- B: It's in the Old Town S\_\_\_\_\_. There's an
- interesting c\_\_\_\_\_ there too.
- A: Is it the Astronomical C\_\_\_\_\_?

A: \_\_\_\_\_\_ me. Is the National M\_\_\_\_\_

near \_\_\_\_\_?

- B: Walk straight up the Wenceslas \_\_\_\_\_ and
  - the m\_\_\_\_\_ is at the top. Can you see it?
- the end, near the Vltava \_\_\_\_\_\_. A: Oh yes, \_\_\_\_\_\_ you.
  - B: You're \_\_\_\_\_.