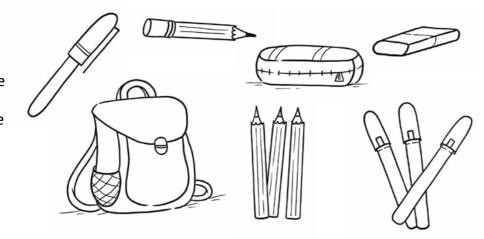

3 Look and complete. Dívej se a doplň.

4 Write the sentences in plural. Přepiš věty v množném čísle.

| This is a pen. These are pens. |                                                        |                                                                                                                                                                                                                                                                                                                                                                                                                                                                                                                                                                                                                                                                                                                                                                                                                                                                                                                                                                                                                                                                                                                                                                                                                                                                                                                                                                                                                                                                                                                                                                                                                                                                                                                                                                                                                                                                                                                                                                                                                                                                                                                                |                           |  |  |
|--------------------------------|--------------------------------------------------------|--------------------------------------------------------------------------------------------------------------------------------------------------------------------------------------------------------------------------------------------------------------------------------------------------------------------------------------------------------------------------------------------------------------------------------------------------------------------------------------------------------------------------------------------------------------------------------------------------------------------------------------------------------------------------------------------------------------------------------------------------------------------------------------------------------------------------------------------------------------------------------------------------------------------------------------------------------------------------------------------------------------------------------------------------------------------------------------------------------------------------------------------------------------------------------------------------------------------------------------------------------------------------------------------------------------------------------------------------------------------------------------------------------------------------------------------------------------------------------------------------------------------------------------------------------------------------------------------------------------------------------------------------------------------------------------------------------------------------------------------------------------------------------------------------------------------------------------------------------------------------------------------------------------------------------------------------------------------------------------------------------------------------------------------------------------------------------------------------------------------------------|---------------------------|--|--|
| This is a book.   These are    |                                                        |                                                                                                                                                                                                                                                                                                                                                                                                                                                                                                                                                                                                                                                                                                                                                                                                                                                                                                                                                                                                                                                                                                                                                                                                                                                                                                                                                                                                                                                                                                                                                                                                                                                                                                                                                                                                                                                                                                                                                                                                                                                                                                                                |                           |  |  |
| This is my rubber              |                                                        |                                                                                                                                                                                                                                                                                                                                                                                                                                                                                                                                                                                                                                                                                                                                                                                                                                                                                                                                                                                                                                                                                                                                                                                                                                                                                                                                                                                                                                                                                                                                                                                                                                                                                                                                                                                                                                                                                                                                                                                                                                                                                                                                |                           |  |  |
| This is a blue sch             | nool bag. → These are blue                             | school bags.                                                                                                                                                                                                                                                                                                                                                                                                                                                                                                                                                                                                                                                                                                                                                                                                                                                                                                                                                                                                                                                                                                                                                                                                                                                                                                                                                                                                                                                                                                                                                                                                                                                                                                                                                                                                                                                                                                                                                                                                                                                                                                                   |                           |  |  |
| This is a new per              | ncil case. 🛶                                           |                                                                                                                                                                                                                                                                                                                                                                                                                                                                                                                                                                                                                                                                                                                                                                                                                                                                                                                                                                                                                                                                                                                                                                                                                                                                                                                                                                                                                                                                                                                                                                                                                                                                                                                                                                                                                                                                                                                                                                                                                                                                                                                                |                           |  |  |
| This is a purple f             | felt tip. 🛶                                            |                                                                                                                                                                                                                                                                                                                                                                                                                                                                                                                                                                                                                                                                                                                                                                                                                                                                                                                                                                                                                                                                                                                                                                                                                                                                                                                                                                                                                                                                                                                                                                                                                                                                                                                                                                                                                                                                                                                                                                                                                                                                                                                                |                           |  |  |
| 5 Look, read and               | d answer. Podívej se, přečt                            | i a odpověz.                                                                                                                                                                                                                                                                                                                                                                                                                                                                                                                                                                                                                                                                                                                                                                                                                                                                                                                                                                                                                                                                                                                                                                                                                                                                                                                                                                                                                                                                                                                                                                                                                                                                                                                                                                                                                                                                                                                                                                                                                                                                                                                   | Yes, it is. No, it isn't. |  |  |
|                                | Is it a yellow pen?                                    |                                                                                                                                                                                                                                                                                                                                                                                                                                                                                                                                                                                                                                                                                                                                                                                                                                                                                                                                                                                                                                                                                                                                                                                                                                                                                                                                                                                                                                                                                                                                                                                                                                                                                                                                                                                                                                                                                                                                                                                                                                                                                                                                | Is it a brown felt tip?   |  |  |
|                                | Yes, it is.  Is it a yellow school bag?  No, it isn't. |                                                                                                                                                                                                                                                                                                                                                                                                                                                                                                                                                                                                                                                                                                                                                                                                                                                                                                                                                                                                                                                                                                                                                                                                                                                                                                                                                                                                                                                                                                                                                                                                                                                                                                                                                                                                                                                                                                                                                                                                                                                                                                                                | Is it an orange book?     |  |  |
|                                | Is it a coloured pencil?                               | o de la companya della companya dell | Is it a pink pencil case? |  |  |
|                                | Is it a red rubber?                                    |                                                                                                                                                                                                                                                                                                                                                                                                                                                                                                                                                                                                                                                                                                                                                                                                                                                                                                                                                                                                                                                                                                                                                                                                                                                                                                                                                                                                                                                                                                                                                                                                                                                                                                                                                                                                                                                                                                                                                                                                                                                                                                                                | Is it a brown pen?        |  |  |
|                                |                                                        |                                                                                                                                                                                                                                                                                                                                                                                                                                                                                                                                                                                                                                                                                                                                                                                                                                                                                                                                                                                                                                                                                                                                                                                                                                                                                                                                                                                                                                                                                                                                                                                                                                                                                                                                                                                                                                                                                                                                                                                                                                                                                                                                |                           |  |  |