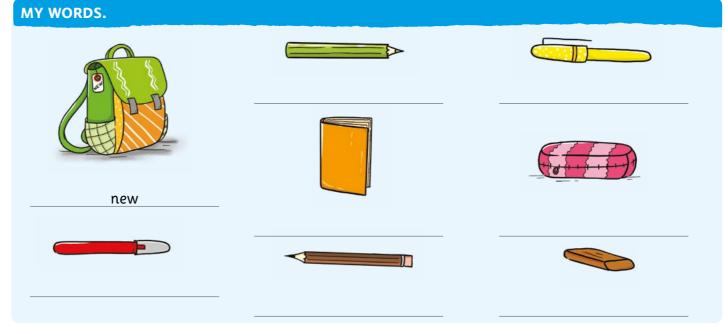

2 Write about the pictures in exercise 1. Napiš o obrázcích ze cvičení 1.

| a blue pen           | <br> |
|----------------------|------|
| an orange school bag |      |
|                      |      |