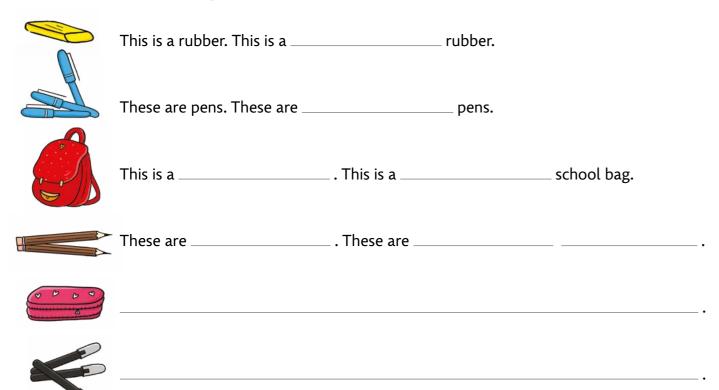

3 Look and complete. Dívej se a doplň.

4 Write the sentences in plural. Přepiš věty v množném čísle.

| This is a pen. These are pens. |                                                        |                                                                                                                                                                                                                                                                                                                                                                                                                                                                                                                                                                                                                                                                                                                                                                                                                                                                                                                                                                                                                                                                                                                                                                                                                                                                                                                                                                                                                                                                                                                                                                                                                                                                                                                                                                                                                                                                                                                                                                                                                                                                                                                                |                           |  |  |
|--------------------------------|--------------------------------------------------------|--------------------------------------------------------------------------------------------------------------------------------------------------------------------------------------------------------------------------------------------------------------------------------------------------------------------------------------------------------------------------------------------------------------------------------------------------------------------------------------------------------------------------------------------------------------------------------------------------------------------------------------------------------------------------------------------------------------------------------------------------------------------------------------------------------------------------------------------------------------------------------------------------------------------------------------------------------------------------------------------------------------------------------------------------------------------------------------------------------------------------------------------------------------------------------------------------------------------------------------------------------------------------------------------------------------------------------------------------------------------------------------------------------------------------------------------------------------------------------------------------------------------------------------------------------------------------------------------------------------------------------------------------------------------------------------------------------------------------------------------------------------------------------------------------------------------------------------------------------------------------------------------------------------------------------------------------------------------------------------------------------------------------------------------------------------------------------------------------------------------------------|---------------------------|--|--|
| This is a book.   These are    |                                                        |                                                                                                                                                                                                                                                                                                                                                                                                                                                                                                                                                                                                                                                                                                                                                                                                                                                                                                                                                                                                                                                                                                                                                                                                                                                                                                                                                                                                                                                                                                                                                                                                                                                                                                                                                                                                                                                                                                                                                                                                                                                                                                                                |                           |  |  |
| This is my rubber              |                                                        |                                                                                                                                                                                                                                                                                                                                                                                                                                                                                                                                                                                                                                                                                                                                                                                                                                                                                                                                                                                                                                                                                                                                                                                                                                                                                                                                                                                                                                                                                                                                                                                                                                                                                                                                                                                                                                                                                                                                                                                                                                                                                                                                |                           |  |  |
| This is a blue sch             | nool bag. → These are blue                             | school bags.                                                                                                                                                                                                                                                                                                                                                                                                                                                                                                                                                                                                                                                                                                                                                                                                                                                                                                                                                                                                                                                                                                                                                                                                                                                                                                                                                                                                                                                                                                                                                                                                                                                                                                                                                                                                                                                                                                                                                                                                                                                                                                                   |                           |  |  |
| This is a new per              | ncil case. 🛶                                           |                                                                                                                                                                                                                                                                                                                                                                                                                                                                                                                                                                                                                                                                                                                                                                                                                                                                                                                                                                                                                                                                                                                                                                                                                                                                                                                                                                                                                                                                                                                                                                                                                                                                                                                                                                                                                                                                                                                                                                                                                                                                                                                                |                           |  |  |
| This is a purple f             | felt tip. 🛶                                            |                                                                                                                                                                                                                                                                                                                                                                                                                                                                                                                                                                                                                                                                                                                                                                                                                                                                                                                                                                                                                                                                                                                                                                                                                                                                                                                                                                                                                                                                                                                                                                                                                                                                                                                                                                                                                                                                                                                                                                                                                                                                                                                                |                           |  |  |
| 5 Look, read and               | d answer. Podívej se, přečt                            | i a odpověz.                                                                                                                                                                                                                                                                                                                                                                                                                                                                                                                                                                                                                                                                                                                                                                                                                                                                                                                                                                                                                                                                                                                                                                                                                                                                                                                                                                                                                                                                                                                                                                                                                                                                                                                                                                                                                                                                                                                                                                                                                                                                                                                   | Yes, it is. No, it isn't. |  |  |
|                                | Is it a yellow pen?                                    |                                                                                                                                                                                                                                                                                                                                                                                                                                                                                                                                                                                                                                                                                                                                                                                                                                                                                                                                                                                                                                                                                                                                                                                                                                                                                                                                                                                                                                                                                                                                                                                                                                                                                                                                                                                                                                                                                                                                                                                                                                                                                                                                | Is it a brown felt tip?   |  |  |
|                                | Yes, it is.  Is it a yellow school bag?  No, it isn't. |                                                                                                                                                                                                                                                                                                                                                                                                                                                                                                                                                                                                                                                                                                                                                                                                                                                                                                                                                                                                                                                                                                                                                                                                                                                                                                                                                                                                                                                                                                                                                                                                                                                                                                                                                                                                                                                                                                                                                                                                                                                                                                                                | Is it an orange book?     |  |  |
|                                | Is it a coloured pencil?                               | o de la companya della companya dell | Is it a pink pencil case? |  |  |
|                                | Is it a red rubber?                                    |                                                                                                                                                                                                                                                                                                                                                                                                                                                                                                                                                                                                                                                                                                                                                                                                                                                                                                                                                                                                                                                                                                                                                                                                                                                                                                                                                                                                                                                                                                                                                                                                                                                                                                                                                                                                                                                                                                                                                                                                                                                                                                                                | Is it a brown pen?        |  |  |
|                                |                                                        |                                                                                                                                                                                                                                                                                                                                                                                                                                                                                                                                                                                                                                                                                                                                                                                                                                                                                                                                                                                                                                                                                                                                                                                                                                                                                                                                                                                                                                                                                                                                                                                                                                                                                                                                                                                                                                                                                                                                                                                                                                                                                                                                |                           |  |  |